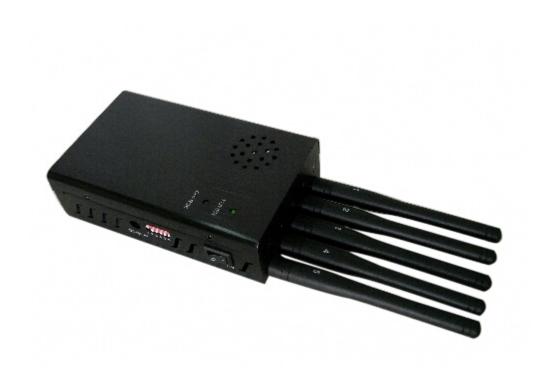

## 3G 4G 4G Lte 4G Wimax Mobile Cell Phone Jammer

#### Main Features:

This is new model 3G 4G high power portable Jammer, it's a very good tool to block 3G 4G cell phones, we highly recommend this one to all buyers.

# Specifications:

| Device Blocked:       | Cell Phone                                                                                                                                                |
|-----------------------|-----------------------------------------------------------------------------------------------------------------------------------------------------------|
| Signal Blocked:       | GSM,CDMA,DCS,PCS,3G,4G LTE,4G Wimax                                                                                                                       |
| Blocked Area:         | 5 to 20 Meters Depending on signal strength and working environment                                                                                       |
| Jamming Frequency:    | CDMA/GSM: 850 to 960MHz  DCS:1,805 to 1,880MHz or DCS/PCS:1805 to 1990MHz  3G:2,110 to 2,170MHz  4G LTE:725-770MHz  4G WIMAX:2345-2400MHz or 2620-2690MHz |
| Output Power:         | 3W                                                                                                                                                        |
| Power supply:         | 50 to 60Hz, 100 to 240V AC                                                                                                                                |
| Typical Battery Life: | 2Hours                                                                                                                                                    |